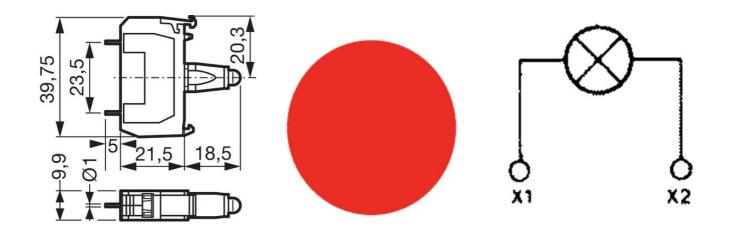

## **LED BLOCKS**

Solder pin terminals

33PARL LED 12-24V AC/DC RED PCB PIN

- Direct PCB solder connection
- Diameter 1mm pins
- Long lifetime up to 100,000 hours
- 5 colour options in 12-24V ac/dc

## **SPECIFICATIONS**

| Approvals                               | UL 508, CSA 22.2, BV, CB, CE |
|-----------------------------------------|------------------------------|
| Climate resistance cyclic damp heat     | IEC 60068-2-3                |
| Climate resistance to sea air           | IEC 60068-2-52               |
| Climate-resistant heat                  | IEC 60068-2-30               |
| Color                                   | Red                          |
| Frequenze                               | 50/60 Hz                     |
| LED supply voltage                      | 12-24V AC/DC                 |
| LED Voltage Tolerance                   | ± 20%                        |
| Lifetime at rated supply voltage (25°C) | 100000 h                     |
| Pin diameter                            | 1 mm                         |
| Power consumption                       | 25 mA ±20%                   |
| Protection rating rear of panel         | IP20                         |
|                                         |                              |